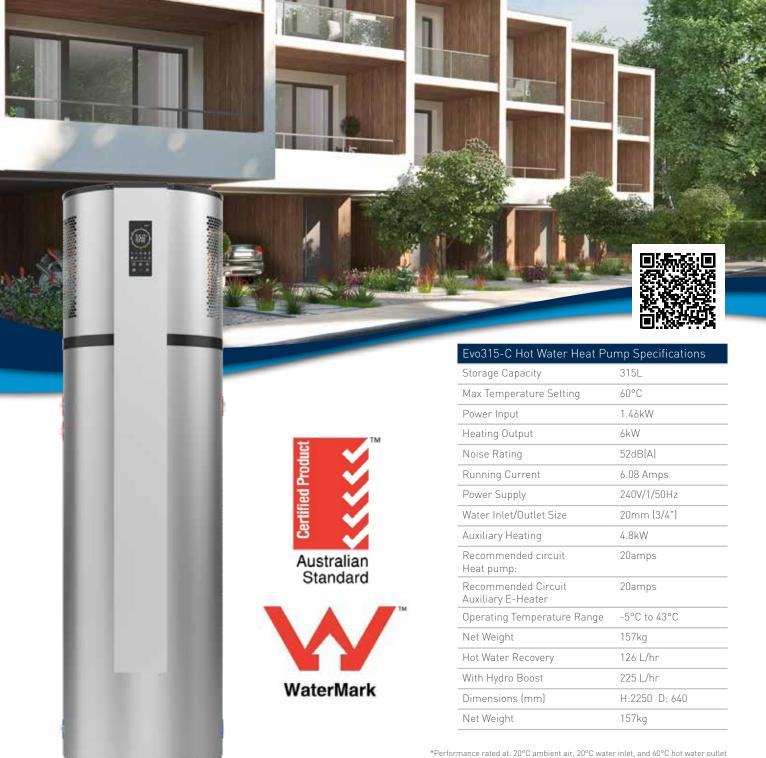

Specifically designed for simple replacement of existing 315/400L triple element electric boilers; the Evo315-C utilises the same compact footprint, requires no additional plumbing or electric modifications, and is capable of producing a whopping 10.8kW of heat - using just a fraction of the comparable energy.

#### **IDEAL FOR COMMERCIAL APPLICATIONS**

Compact in size, yet powerful enough to supply 315 liters of hot water, the Evo 315-C is ideal for commercial applications such as resorts, hotels and motels, restaurants and retail outlets.

AUSTRALIA'S FAVOURITE WATER HEATER EVOHEAT

\*Refer to website for dimensions and inlet/ order locations. Product specification information provided above is correct at the date of printing, this data may change without notice. Please speak with an EvoHeat Specialist for the most current product specification