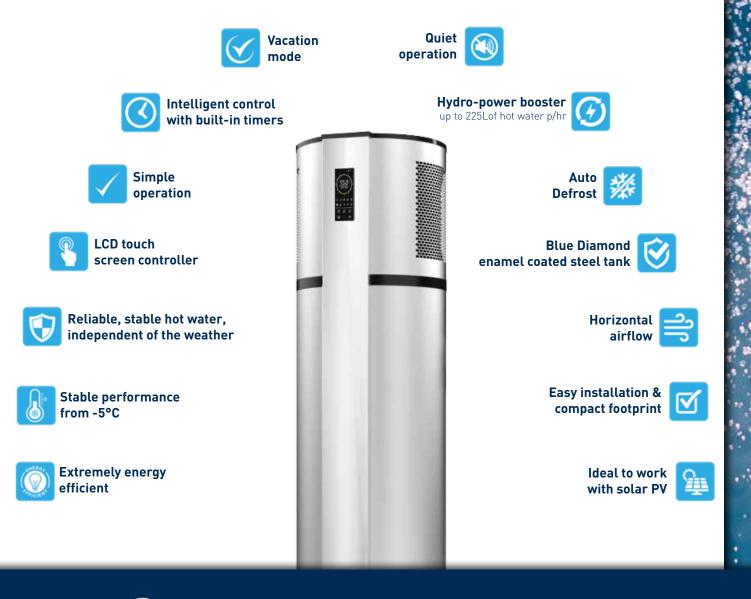

## **THE EVO 315-C**

The Evo315-C is the next evolution in water heating, with advanced energy efficiency technologies and built in smart features to ensure you're provided with clean, safe, and economical hot water all year round.

Specifically designed for simple replacement of existing 315/400L triple element electric boilers; the Evo315-C utilises the same compact footprint, requires no additional plumbing or electric modifications, and is capable of producing a whopping 10.8kW of heat - using just a fraction of the comparable energy.

#### **HIGH PERFORMANCE & FAST RECOVERY**

Designed with the latest heat pump technology and additional element boost, the Evo315-C ensures high performance and fast recovery every time!

#### SIMPLE & COST EFFECTIVE UPGRADE

The Evo315-C is a stylish compact all in one system. There are no roof panels, no additional components to assemble on site, and no extra parts or pipes required. This results in a simple and cost-effective upgrade when installed to the same location as your existing water heater.